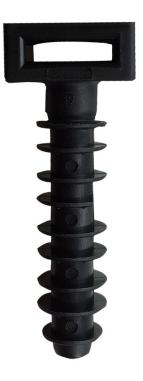

#### **DESCRIPTION**

It is necessary for fixing the plastic clamps used for laying cables to the wall. In the dowel's head there is a rectangular hole under the clamp.