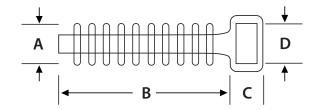

### **MOUNT PLUG**

**SECTIONS AND DIMENSIONS** 

| PRODUCT CODE | COLOUR | DIMENSIONS |      |     |     | MAXIMUM CLAMPING |
|--------------|--------|------------|------|-----|-----|------------------|
|              |        | А          | В    | С   | D   | DIAMETER<br>(mm) |
| TH - 2       | Siyah  | 9.5        | 36.0 | 6.0 | 9.5 | 9.5              |